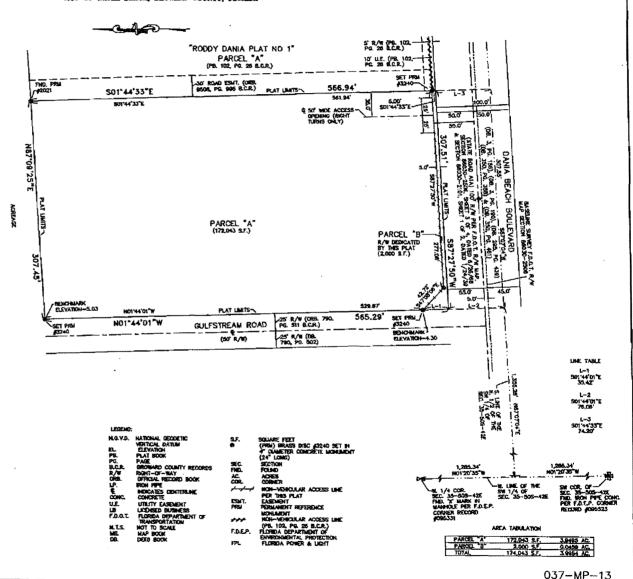

### PROPERTY INFORMATION

EXISTING ZONING: Gateway – Mixed Use (GTWY-MU)
LAND USE DESIGNATION: Regional Activity Center (RAC)

The property is located on the north east corner of East Dania Beach Boulevard and Gulfstream Road, where the Weiner's Mobile Home/RV park is located today. The property is 3.95 acres in size.

### **PLAT**

The proposed plat establishes a 60 foot, ingress-egress on East Dania Beach Boulevard in the south east corner of the property. By way of the plat, the applicant is dedicating five (5) feet for the right-of-way of East Dania Beach Boulevard, to be consistent with the Broward County Trafficway Plan, which identifies this section of ultimate right-of-way to be 110 feet. In addition, the plat restricts the use on the property to 352 high rise units and 14,100 square feet of commercial use.