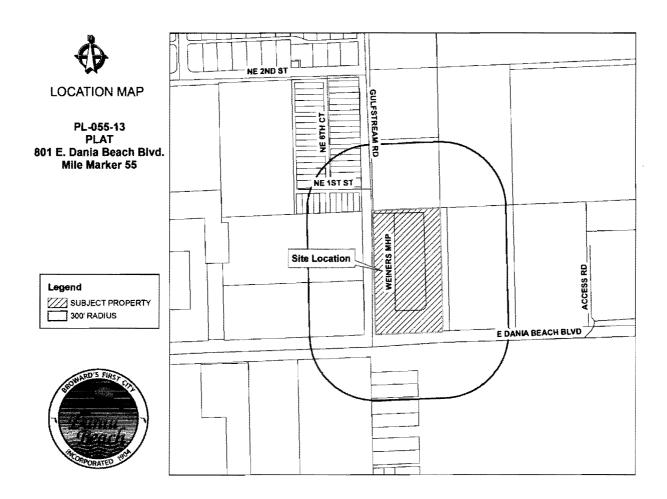

### PROPERTY INFORMATION

EXISTING ZONING: Gateway – Mixed Use (GTWY-MU)
LAND USE DESIGNATION: Regional Activity Center (RAC)

The property is located on the north east corner of East Dania Beach Boulevard and Gulfstream Road, where the Weiner's Mobile Home/RV park is located today. The property is 3.95 acres in size.